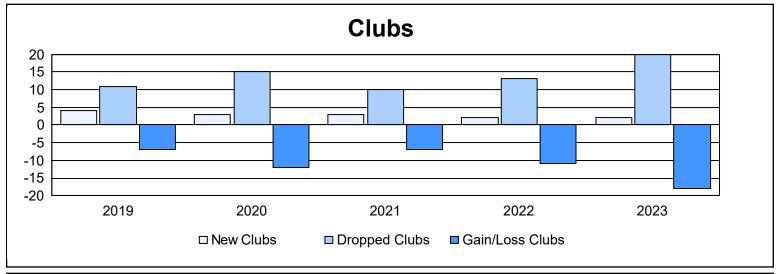

| Year      | New<br>Clubs | Dropped<br>Clubs | Gain/<br>Loss<br>Clubs | New<br>Members | Charter<br>Members | Reinstate<br>Members | Transfer<br>Members | Total<br>Member<br>Added | Total<br>Members<br>Dropped | Gain/<br>Loss<br>Members |
|-----------|--------------|------------------|------------------------|----------------|--------------------|----------------------|---------------------|--------------------------|-----------------------------|--------------------------|
| 2018-2019 | 4            | 11               | -7                     | 930            | 125                | 102                  | 83                  | 1,240                    | 1,548                       | -308                     |
| 2019-2020 | 3            | 15               | -12                    | 778            | 79                 | 75                   | 86                  | 1,018                    | 1,562                       | -544                     |
| 2020-2021 | 3            | 10               | -7                     | 552            | 72                 | 90                   | 83                  | 797                      | 1,601                       | -804                     |
| 2021-2022 | 2            | 13               | -11                    | 1,018          | 76                 | 110                  | 108                 | 1,312                    | 1,443                       | -131                     |
| 2022-2023 | 2            | 20               | -18                    | 1,063          | 56                 | 76                   | 84                  | 1,279                    | 1,527                       | -248                     |
| Average   | 3            | 14               | -11                    | 868            | 82                 | 91                   | 89                  | 1,129                    | 1,536                       | -407                     |