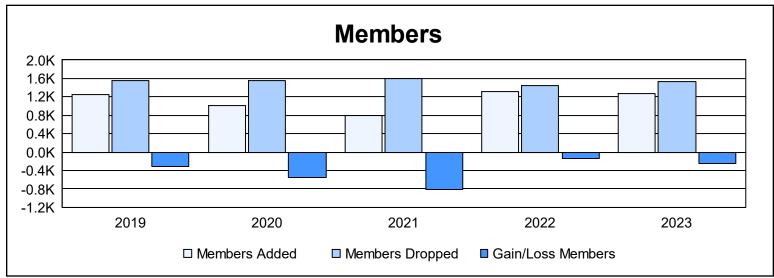

| Year      | New<br>Clubs | Dropped<br>Clubs | Gain/<br>Loss<br>Clubs | New<br>Members | Charter<br>Members | Reinstate<br>Members | Transfer<br>Members | Total<br>Member<br>Added | Total<br>Members<br>Dropped | Gain/<br>Loss<br>Members |
|-----------|--------------|------------------|------------------------|----------------|--------------------|----------------------|---------------------|--------------------------|-----------------------------|--------------------------|
| 2018-2019 | 4            | 11               | -7                     | 930            | 125                | 102                  | 83                  | 1,240                    | 1,548                       | -308                     |
| 2019-2020 | 3            | 15               | -12                    | 778            | 79                 | 75                   | 86                  | 1,018                    | 1,562                       | -544                     |
| 2020-2021 | 3            | 10               | -7                     | 552            | 72                 | 90                   | 83                  | 797                      | 1,601                       | -804                     |
| 2021-2022 | 2            | 13               | -11                    | 1,018          | 76                 | 110                  | 108                 | 1,312                    | 1,443                       | -131                     |
| 2022-2023 | 2            | 20               | -18                    | 1,063          | 56                 | 76                   | 84                  | 1,279                    | 1,527                       | -248                     |
| Average   | 3            | 14               | -11                    | 868            | 82                 | 91                   | 89                  | 1,129                    | 1,536                       | -407                     |